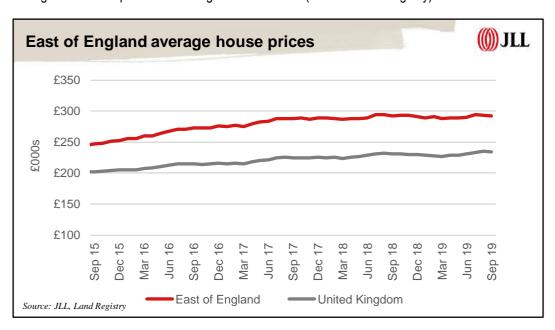

# East of England housing market

House prices in the East of England increased by 0.5% in the three months to end-September 2019. This is below the uptick of 1.6% across the UK during the same period. The 0.5% rise follows an increase of 1.0% in the three months to end-June 2019 and a fall of 1.2% three months earlier. During the year to end-September 2019 house prices fell by 0.2%. This below the average growth of 1.3% experienced across the UK. (Source: Land Registry).



House prices in the East of England sit above the average of the UK. The average house price in the East of England was £291,993 in September 2019 compared with £234,370 across the UK. Over the past five years, house price growth in the East of England have outpaced the average across the UK. (Source: Land Registry).



Annual transaction levels in the East of England have continued to decrease, falling to 94,100 in the year to June 2019. In the year to June 2019, annual transaction levels in the East of England decreased by 7.9%, below the dip of 5.5% seen across the UK.

The current level of transactions in the East of England, is 30.0% lower than the 2006 average which is in line with the 29.4% fall in the UK. The annual number of transactions in the East of England is below the 10-year average by 2.6%, which compares with 6.3% higher across the UK. (Source: Land Registry).



The number of annual development starts has decreased by 0.6% compared with a year earlier in the East of England. At 18,960, the number of housing starts in the past year is 15.9% below 2006-2007 levels but 18.6% higher than t