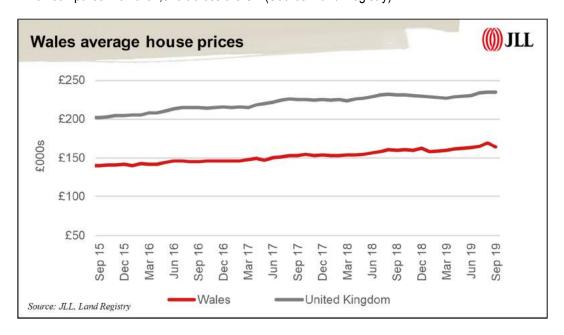

opment completions in the year to Q2 2019, at 16,180 units, is 3.5% more than a year earlier, 7.2% above 2006-2007 levels and 44.2% above the 10-year average. (Source: MHCLG).



## Wales housing market

House prices in Wales increased by 0.8% during the three months to end-September 2019, below the 1.6% price increase seen across the UK. The rise of 0.8% follows an increase of 1.9% in the three months to end-June 2019 and a fall of 1.5% three months earlier. In the year to end-September 2019 house prices in Wales rose by 2.6%, above the average growth of 1.3% across the UK. (Source: Land Registry).



House prices in Wales are below the average for the UK. The average house price in Wales was £164,433 in September 2019, which compares with £234,370 across the UK (Source: Land Registry).



In the year to June 2019, annual transaction levels in Wales decreased by 3.5%. This compares with a decrease of 5.5% across the UK.

The current level of transactions in Wales, at 46,800 pa, is 12.0% lower than the 2006 average which compares with 29.4% lower across the UK. The annual number of transactions in Wales is 17.9% above the 10-year average while annual transactions in the UK, against the same period, are 6.3% higher. (Source: Land Registry).



The number of development starts per year in Wales has decreased by 2.8% compared with a year earlier. At 5,840 unit starts in the year to Q2 2019, the number is 38.3% below 2006-2007 levels and 0.3% below the 10-year average.

The number of development completions in the year to Q2 2019, at 5,820 units, is 5.5% less than a year earlie