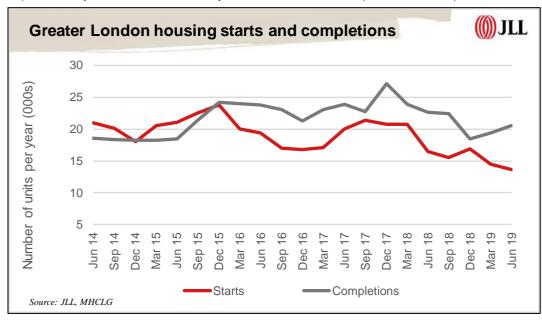

evelopment starts in Greater London has decreased compared with a year earlier. At 13,610, the number of housing starts in the year to June 2019 was 17.5% lower than a year earlier and 35.7% below peak 2006-2007 levels. Compared with the 10-year average, housing starts in Greater London are now 24.3% below, while housing starts in England are 24.5% above.

The number of annual completions in Greater London has also decreased compared with a year earlier. The number of development completions in the year to Q2 2019, at 20,540 units, was 9.2% below the previous year. It was 4.2% below 2006-2007 levels and 1.6% above the 10-year average. Both starts and completions remain significantly shy of the 66,000 units required each year as defined in the July 2018 Draft London Plan. (Source: MHCLG).



## South East housing market

House prices in the South East rose by 2.2% in the three months to end-September 2019. This is above the increase of 1.6% across the UK over the same period. The 2.2% increase follows a rise of 1.4% in the three months to end-June 2019 and a decrease of 1.1% three months earlier. In the year to end-September 2019, house prices in the South East increased by 0.6% which is below the average growth of 1.3% across the UK. (Source: Land Registry).



House prices in the South East are notably higher than prices in the UK, second only to London. The average house price in the South East was £329,197 in September 2019, compared with £234,370 across the UK. South East house price growth in recent years has continued to outperform the average across the UK. (Source: