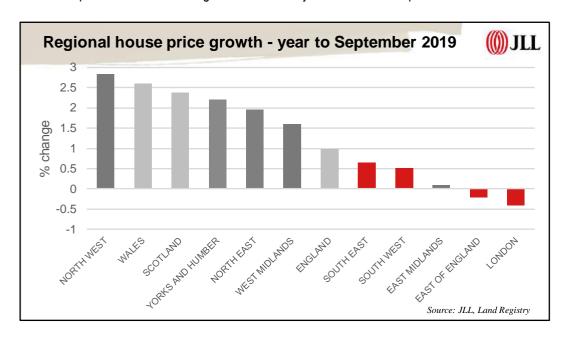

# E) Risks related to social and affordable rental income and universal credit

Please refer to "Description of the Social Housing Sector in England" below for relevant information concerning this risk factor category.

# G) Risks related to the Household Benefit Cap and Occupation Size Criterion

Please refer to "Description of the Social Housing Sector in England" below for relevant information concerning this risk factor category.

# H) Risks related to the Government's 'Right to Buy' policy

Please refer to "Description of the Social Housing Sector in England" below for relevant information concerning this risk factor category.

The proposals as to how any extension of right to buy is introduced, whether voluntarily or through legislation, are still at an early stage (in the case of the 2015/2017 Conservative party manifesto commitment) or the Government is developing policy (in the case of the announcement made on 30th September, 2019 at the Conservative party conference). It is difficult to determine with any certainty exactly how either proposal could impact on the Issuer. The policies could have an adverse impact on the rental cash flow (and operating margin) of the Issuer which in turn could affect its ability to comply with its obligations under the Bonds.