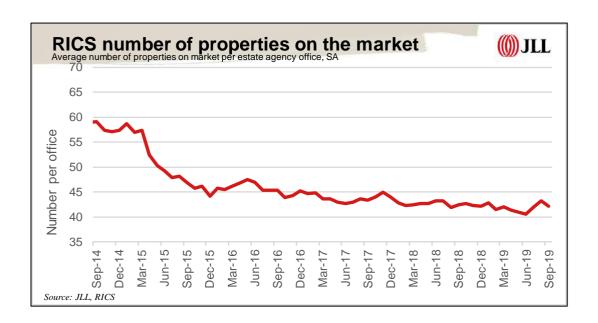

d has fallen rather than risen in the last three months. The balance reveals not only the changes in demand but also how quickly levels of demand have moved.

The RICS survey reveals that, on a seasonally adjusted basis, housing demand decreased in the three months to September 2019. 14% more surveyors believe that new buyer demand has fallen rather than risen in the three months to September 2019, following a steady increase in the three months to June 2019.



According the RICS survey, the average number of properties on the market has remained steady following a sharp fall between March 2015 and December 2015. In September 2019, the average number of properties on the market per estate agency office rose slightly to 42, up from 40 the previous quarter and in line with September 2018.



The average number of sales per month per estate agency office showed no change during the three months to September 2019, but has been slowly decreasing since mid-2014.

As of the end of September 2019, estate agency offices were selling approximately 13 homes on average during the preceding three-month period, down from 15 homes a year earlier.



Further data from the RICS survey reveals that the sales to stock ratio has decreased slightly in September 2019. The sales to stock ratio in September 2019 was 30, in-line with June 2019 and slightly down from 34 in September 2018. This implies a slight easing in housing market conditions on recent quarters.



## **Housing transactions**

HMRC data reveals that annual transactions showed no change in Q3 2019 compared with the previous three