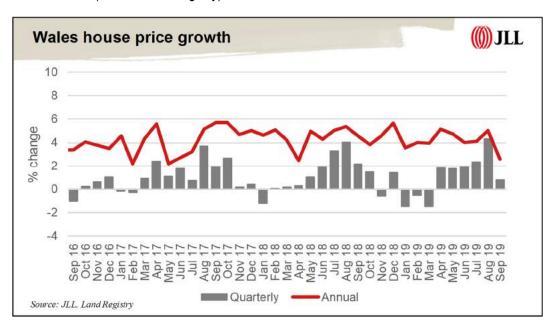

r year has increased by 5.1% compared with a year earlier. At 16,000 the number of housing starts is 1.7% above 2006-2007 levels and 43.0% higher than the 10-year average.

The number of development completions in the year to Q2 2019, at 16,180 units, is 3.5% more than a year earlier, 7.2% above 2006-2007 levels and 44.2% above the 10-year average. (Source: MHCLG).



## Wales housing market

House prices in Wales increased by 0.8% during the three months to end-September 2019, below the 1.6% price increase seen across the UK. The rise of 0.8% follows an increase of 1.9% in the three months to end-June 2019 and a fall of 1.5% three months earlier. In the year to end-September 2019 house prices in Wales rose by 2.6%, above the average growth of 1.3% across the UK. (Source: Land Registry).



House prices in Wales are below the average for the UK. The average house price in Wales was £164,433 in September 2019, which compares with £234,370 across the UK (Source: Land Registry).



In the year to June 2019, annual transaction levels in Wales decreased by 3.5%. This compares with a decrease of 5.5% across the UK.

The current level of transactions in Wales, at 46,800 pa, is 12.0% lower than the 2006 average which compares with 29.4% lower across the UK. The annual number of transactions in Wales is 17.9% above the 10-year average while annual transactions in the UK, against the same period, are 6.3% higher. (Source: Land Registry).



The number of development starts per year in Wales has decreased by 2.8% compared with a year earlier. At 5,840 unit starts in the year to Q2 201