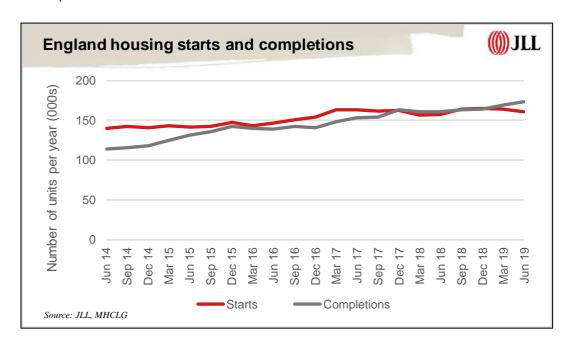

# E) Risks related to social and affordable rental income and universal credit

Please refer to "Description of the Social Housing Sector in England" below for relevant information concerning this risk factor category.

# G) Risks related to the Household Benefit Cap and Occupation Size Criterion

Please refer to "Description of the Social Housing Sector in England" below for relevant information concerning this risk factor category.

# H) Risks related to the Government's 'Right to Buy' policy

Please refer to "Description of the Social Housing Sector in England" below for relevant information concerning this risk factor category.

The proposals as to how any extension of right to buy is introduced, whether voluntarily or through legislation, are still at an early stage (in the case of the 2015/2017 Conservative party manifesto commitment) or the Government is developing policy (in the case of the announcement made on 30th September, 2019 at the Conservative party conference). It is difficult to determine with any certainty exactly how either proposal could impact on the Issuer. The policies could have an adverse impact on the rental cash flow (and operating margin) of the Issuer which in turn could affect its ability to comply with its obligations under the Bonds.