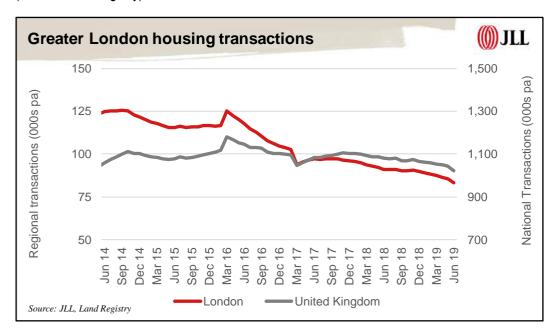

ave accelerated away from prices across the UK, although in recent months the gap has started to close slightly. (Source: Land Registry).



There has been a significant decrease in the annual number of property transactions in London compared with a year earlier. Transaction levels in London in the year to June 2019 have decreased by 8.6%, compared to a decrease of 5.5% across the UK over the same period.

The current level of transactions in London, at circa 83,200 pa, is 46.8% lower than the 2006 average which compares with 29.4% lower than the average across the UK. The annual number of transactions in London is also below the 10-year average by 16.9%. In comparison, housing transactions across the UK over the same period exceeded the 10-year average by 6.3%. (Source: Land Registry).



The number of development starts in Greater London has decreased compared with a year earlier. At 13,610, the number of housing starts in the year to June 2019 was 17.5% lower than a year earlier and 35.7% below peak 2006-2007 levels. Compared with the 10-year average, housing starts in Greater London are now 24.3% below, while housing starts in England are 24.5% above.

The number of annual completions in Greater London has also decreased compared with a year earlier. The number of development completions in the year to Q2 2019, at 20,540 units, was 9.2% below the previous year. It was 4.2% below 2006-2007 levels and 1.6% above the 10-year average. Both starts and completions remain significantly shy of the 66,000 units required each year as defined in the July 2018 Draft London Plan. (