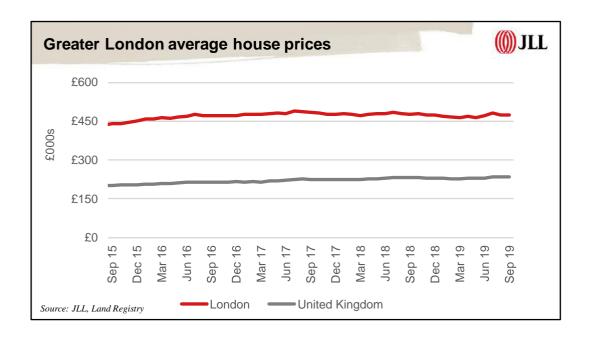

# E) Risks related to social and affordable rental income and universal credit

Please refer to "Description of the Social Housing Sector in England" below for relevant information concerning this risk factor category.

# G) Risks related to the Household Benefit Cap and Occupation Size Criterion

Please refer to "Description of the Social Housing Sector in England" below for relevant information concerning this risk factor category.

# H) Risks related to the Government's 'Right to Buy' policy

Please refer to "Description of the Social Housing Sector in England" below for relevant information concerning this risk factor category.

The proposals as to how any extension of right to buy is introduced, whether voluntarily or through legislation, are still at an early stage (in the case of the 2015/2017 Conservative party manifesto commitment) or the Government is developing policy (in the case of the announcement made on 30th September, 2019 at the Conservative party conference). It is difficult to determine with any certainty exactly how either proposal could impact on the Issuer. The policies could have an adverse impact on the rental cash flow (and operating margin) of the Issuer which in turn could affect its ability to comply with its obligations under the Bonds.