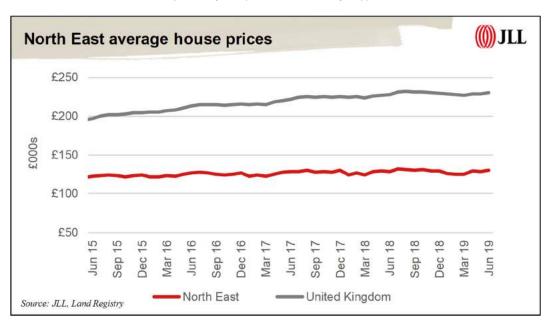

ing market

House prices in the North East rose by 2.2% in the three months to end-September 2019. This is well above the increase of 1.6% in prices across the UK. The increase in North East house prices of 2.2% follows a rise of 4.0% in the three months to end-June 2019 and a decrease of 3.1% in the preceding three months. In the year to end-September 2019, house prices in the North East rose by 1.0%, which is above the 1.3% increase seen across the UK. (Source: Land Registry).



House prices in the North East are significantly lower than the average across the UK. The average house price in the North East was £132,769 in September 2019 which compares with £234,370 across the UK. Average house prices in the North East continue to be the lowest of any UK region. (Source: Land Registry).



Transaction levels in the North East in the year to June 2019 decreased by 3.1%. This compares with the 5.5% fall across the UK over the same period. The current level of transactions in the North East, at 38,600 pa, is the lowest of all UK regions. This is 29.6% lower than the 2006 average which compares with 29.4% lower across the UK. The annual number of transactions is 15.6% above the 10-year average, while sales volumes across the UK are 6.3% higher. (Source: Land Registry).



The number of development starts in the year to Q2 2019 in the North East decreased by 5.8% compared with a year earlier. At 8,280 units, the number of housing starts in the past year is 2.5% below 2006-2007 levels, but 33.9% higher than the 10-year average.

The number of development completions in the year