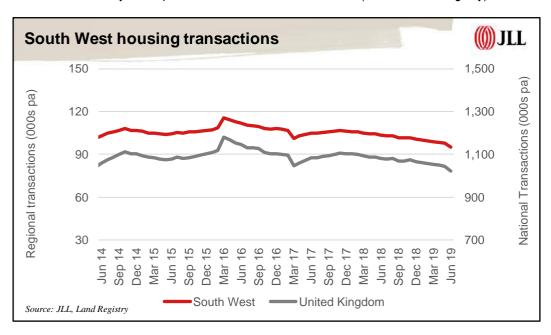

.



Compared with the UK, average house prices in the South West are slightly higher. The average house price in the South West was £260,158 in September 2019 compared with £234,370 across the UK. (Source: Land Registry).



The annual number of property transactions in the South West has decreased during the last year. In the year to June 2019, annual transaction levels in the South West decreased by 7.9% which compares with a decrease of 5.5% across the UK.

The current level of annual transactions in the South West, at 95,400 pa, is 23.3% lower than the 2006 average which compares with 29.4% lower across the UK. The annual number of transactions in the South West has exceeded the 10-year average by 2.3%, below the 10-year outperformance across the UK at 6.3%. (Source: Land Registry).



The number of development starts per year in the South West has increased by 3.3% in Q2 2019 compared with a year earlier. At 17,040, the number of housing unit starts in the past year is 18.2% below 2006-2007 levels, but 13.0% above the 10-year average.

The annual number of completions per annum in the South West increased slightly in Q2 2019. The number of completions in the year to Q2 2019, at 19,160 units, is 2.8% higher than a year earlier, 0.5% above 2006-2007 levels and 20.5% higher than the 10-year average. (Source: MHCLG).



## East of England housing market

House prices in the East of England increased by 0.5% in the three months to end-September 2019. This is below the uptick of 1.6% across the UK during the same period. The 0.5% rise follows an increase of 1.0% in the thre