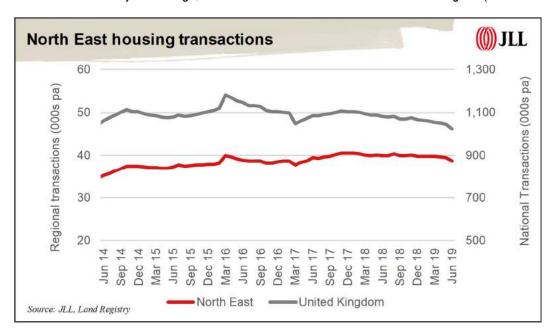

ouse prices in the North East are significantly lower than the average across the UK. The average house price in the North East was £132,769 in September 2019 which compares with £234,370 across the UK. Average house prices in the North East continue to be the lowest of any UK region. (Source: Land Registry).



Transaction levels in the North East in the year to June 2019 decreased by 3.1%. This compares with the 5.5% fall across the UK over the same period. The current level of transactions in the North East, at 38,600 pa, is the lowest of all UK regions. This is 29.6% lower than the 2006 average which compares with 29.4% lower across the UK. The annual number of transactions is 15.6% above the 10-year average, while sales volumes across the UK are 6.3% higher. (Source: Land Registry).



The number of development starts in the year to Q2 2019 in the North East decreased by 5.8% compared with a year earlier. At 8,280 units, the number of housing starts in the past year is 2.5% below 2006-2007 levels, but 33.9% higher than the 10-year average.

The number of development completions in the year to Q2 2019, at 9,110 units, is 16.3% higher than a year earlier, 12.5% above 2006-2007 levels and 49.5% higher than the 10-year average. (Source: MHCLG).



### Yorkshire & the Humber housing market

House prices in Yorkshire and the Humber rose by 1.3% in the three months to end-September 2019. This increase in price is slightly below the uptick of 1.6% seen across the UK. The rise of 1.3% follows an increase of 1.9% in the three months to end-June 2019 and a fall of 1.0% three mont