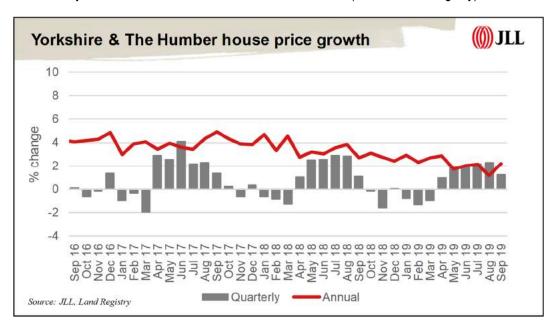

past year is 2.5% below 2006-2007 levels, but 33.9% higher than the 10-year average.

The number of development completions in the year to Q2 2019, at 9,110 units, is 16.3% higher than a year earlier, 12.5% above 2006-2007 levels and 49.5% higher than the 10-year average. (Source: MHCLG).



### Yorkshire & the Humber housing market

House prices in Yorkshire and the Humber rose by 1.3% in the three months to end-September 2019. This increase in price is slightly below the uptick of 1.6% seen across the UK. The rise of 1.3% follows an increase of 1.9% in the three months to end-June 2019 and a fall of 1.0% three months earlier. In the year to end-September 2019, house prices in Yorkshire and the Humber increased by 2.2%, above the increase of 1.3% across the UK. (Source: Land Registry).



House prices in the Yorkshire and the Humber are well below the average across the UK. The average house price in Yorkshire and the Humber was £165,745 in September 2019 compared with £234,370 across the UK. (Source: Land Registry).



Annual transaction levels in Yorkshire & the Humber are down 2.6% in the year to end-June 2019, which compares with a decrease of 5.5% across the UK over the same period. The current level of transactions in Yorkshire and the Humber, at 83,900 pa, is 26.2% lower than the 2006 average which compares with 29.4% lower across the UK. The annual number of transactions is 16.1% above the 10-year average which compares with 6.3% higher across the UK. (Source: Land Registry).



The number of development starts in the year to Q2 2019 decreased by 0.4% compared wit