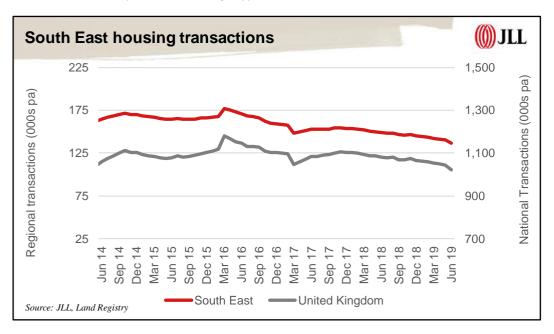

# E) Risks related to social and affordable rental income and universal credit

Please refer to "Description of the Social Housing Sector in England" below for relevant information concerning this risk factor category.

The tenants of the Issuer's properties are personally responsible for the rental payments on the relevant occupied properties, and consequently the Issuer is exposed to the risk of arrears and bad debts. For the year ended 31st March, 2019, the Group's turnover from social housing lettings was £325 million of the Group's £360.5 million of turnover, and operating surpluses from social housing lettings were £95.6 million of the Group's £155.8 million of operating surpluses. As at 31st March, 2019, the Issuer's tenant arrears balance was £17 million of which £9.1 million has been fully provided for.

The Group receives a proportion of its regulated rental income from housing benefit payable by local authorities. For the year ended 31st March, 2019, 38.2 per cent. of the Group's rental income was received in the form of housing benefit. The Welfare Reform and Work Act 2016, which received royal assent on 16th March, 2016 and came into force in stages through various commencement orders, makes provisions on social housing rents, the household benefit cap and social security and tax credits that expose the Group to the risk of a reduction in rental income and an increase in arrears.

The roll out of Universal Credit is likely to increase transaction costs and the receipt of rental payments by the Issuer, as landlord, may be delayed by the failure of the tenant to apply for Universal Credit and/or regularly pay rent which is due in addition to the housing benefit and/or, in circumstances where the housing benefit is not paid directly to the landlord, a failure to pass on the housing benefit payments to the landlord.

The Issuer has 9,379 customers in receipt of Universal Credit, whose average arrears are 11.5 per cent. (as a percentage of rental income) / £840. 22 per cent. of the Issuer's Universal Credit customers have alternative payment arrangements (please refer to "Description of the Social Housing Sector in England" below for further information concerning this risk factor category).

Any reduction in social or affordable rental income (including non-payment, partial payment or any delay in payment of rent resulting in increased rental income arrears and bad debts) could have an adverse impact on the Issuer's cash flow which, in turn, could adversely affect the ability of the Issuer to comply with its obligations under the Bonds.