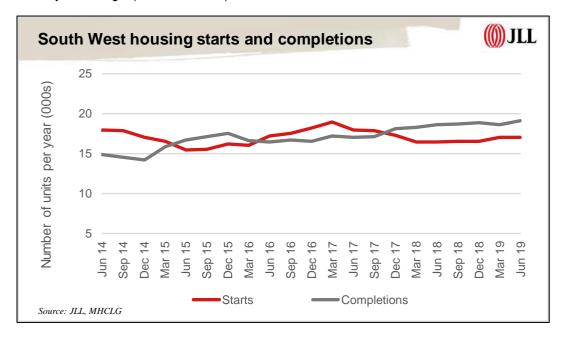

23.3% lower than the 2006 average which compares with 29.4% lower across the UK. The annual number of transactions in the South West has exceeded the 10-year average by 2.3%, below the 10-year outperformance across the UK at 6.3%. (Source: Land Registry).



The number of development starts per year in the South West has increased by 3.3% in Q2 2019 compared with a year earlier. At 17,040, the number of housing unit starts in the past year is 18.2% below 2006-2007 levels, but 13.0% above the 10-year average.

The annual number of completions per annum in the South West increased slightly in Q2 2019. The number of completions in the year to Q2 2019, at 19,160 units, is 2.8% higher than a year earlier, 0.5% above 2006-2007 levels and 20.5% higher than the 10-year average. (Source: MHCLG).



## East of England housing market

House prices in the East of England increased by 0.5% in the three months to end-September 2019. This is below the uptick of 1.6% across the UK during the same period. The 0.5% rise follows an increase of 1.0% in the three months to end-June 2019 and a fall of 1.2% three months earlier. During the year to end-September 2019 house prices fell by 0.2%. This below the average growth of 1.3% experienced across the UK. (Source: Land Registry).



House prices in the East of England sit above the average of the UK. The average house price in the East of England was £291,993 in September 2019 compared with £234,370 across the UK. Over the past five years, house price growth in the East of England have outpaced the average across the UK. (Source: Land Registry)