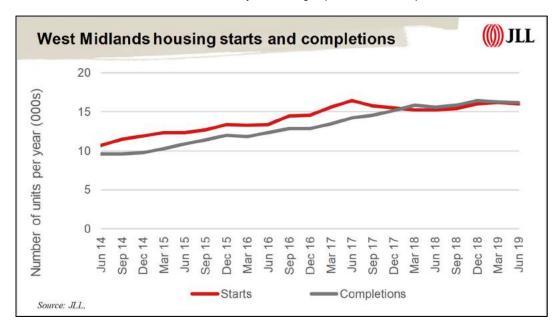

over the same period.

The current level of transactions in the West Midlands, at 83,500 pa, is 21.5% lower than the 2006 average, which compares with 29.4% lower than the average across the UK. The annual number of transactions in the West Midlands is above the 10-year average by 14.3%. This is well above the 6.3% increase seen across the UK over the same period. (Source: Land Registry).



The number of development starts per year has increased by 5.1% compared with a year earlier. At 16,000 the number of housing starts is 1.7% above 2006-2007 levels and 43.0% higher than the 10-year average.

The number of development completions in the year to Q2 2019, at 16,180 units, is 3.5% more than a year earlier, 7.2% above 2006-2007 levels and 44.2% above the 10-year average. (Source: MHCLG).



## Wales housing market

House prices in Wales increased by 0.8% during the three months to end-September 2019, below the 1.6% price increase seen across the UK. The rise of 0.8% follows an increase of 1.9% in the three months to end-June 2019 and a fall of 1.5% three months earlier. In the year to end-September 2019 house prices in Wales rose by 2.6%, above the average growth of 1.3% across the UK. (Source: Land Registry).



House prices in Wales are below the average for the UK. The average house price in Wales was £164,433 in September 2019, which compares with £234,370 across the UK (Source: Land Registry).



In the year to June 2019, annual transaction levels in Wales decreased by 3.5%. This compares with a decrease of 5.5% across the UK.

The current level of transactions in Wale