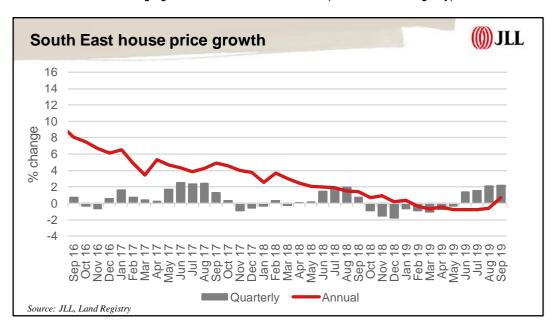

ment completions in the year to Q2 2019, at 20,540 units, was 9.2% below the previous year. It was 4.2% below 2006-2007 levels and 1.6% above the 10-year average. Both starts and completions remain significantly shy of the 66,000 units required each year as defined in the July 2018 Draft London Plan. (Source: MHCLG).



## South East housing market

House prices in the South East rose by 2.2% in the three months to end-September 2019. This is above the increase of 1.6% across the UK over the same period. The 2.2% increase follows a rise of 1.4% in the three months to end-June 2019 and a decrease of 1.1% three months earlier. In the year to end-September 2019, house prices in the South East increased by 0.6% which is below the average growth of 1.3% across the UK. (Source: Land Registry).



House prices in the South East are notably higher than prices in the UK, second only to London. The average house price in the South East was £329,197 in September 2019, compared with £234,370 across the UK. South East house price growth in recent years has continued to outperform the average across the UK. (Source: Land Registry).



There were circa 136,500 transactions in the twelve months to June 2019, the highest level of transactions across all UK regions. In the year to June 2019, annual transaction levels in the South East decreased by 8.6% which compares with a fall of 5.5% across the UK.

Annual transaction levels in the South East are below the 2006 average and the 10-year average. The current level of transactions in the South East is 32.1% lower than the 2006 average. This i