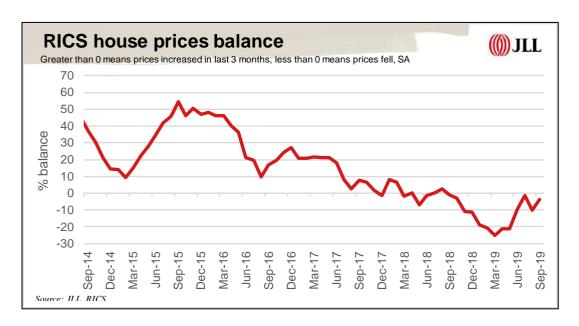

ir future perceptions of the market to how the market has moved in the preceding three months.

Several results are presented through a balance of surveyor views. Results below zero indicate that demand/supply/price is falling while positive values reveal a rise in demand/supply/price. Each value describes the rate at which demand/supply/price is growing or falling which are useful in analysing the momentum of the market. The findings of the survey are presented below.

The RICS survey reveals that, on a seasonally adjusted basis, the price balance was -4% in September 2019. This is up from June 2019, when the price balance was -9%. This suggests that while surveyors continue to assert that house prices are falling, they are decreasing at a slower rate than in the preceding three months.



The chart below reveals the difference in the proportion of surveyors who believe that the number of new buyer enquiries, in the last three months, has risen against those who believe that they have fallen. Any figures below zero indicate that more surveyors feel that demand has fallen rather than risen in the last three months. The balance reveals not only the changes in demand but also how quickly levels of demand have moved.

The RICS survey reveals that, on a seasonally adjusted basis, housing demand decreased in the three months to September 2019. 14% more surveyors believe that new buyer demand has fallen rather than risen in the three months to September 2019, following a steady increase in the three months to June 2019.



According the RICS survey, the average number of properti