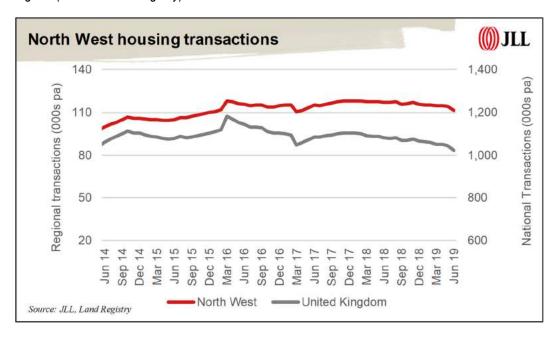

three months earlier. In the year to end-September 2019, house prices in the North West increased by 2.8%, above the average rise of 1.3% across the UK. (Source: Land Registry).



House prices in the North West are notably lower than the average across the UK. The average house price in the North West was £167,683 in September 2019 compared with £234,370 across the UK. (Source: Land Registry).



Annual transaction levels in the North West, at 111,600, fell by 4.7% in the year to end-June 2019. The current level of transactions in the North West is 24.2% lower than the 2006-2007 average while across the UK annual sales volumes are 29.4% lower. The annual number of transactions is 17.4% above the 10-year average while annual levels across the UK are 6.3% higher. (Source: Land Registry).



The number of development starts per year in the North West increased by 12.1% compared with a year earlier. At 23,120, the number of housing starts in the past year is 8.9% above 2006-2007 levels and 66.9% greater than the 10-year average.

The number of development completions in the year to Q2 2019, at 20,920 units, is 29.8% higher than a year earlier, 6.9% above 2006-2007 levels and 61.5% above the 10-year average. (Source: MHCLG).



## North East housing market

House prices in the North East rose by 2.2% in the three months to end-September 2019. This is well above the increase of 1.6% in prices across the UK. The increase in North East house prices of 2.2% follows a rise of 4.0% in the three months to end-June 2019 and a decrease of 3.1% in the preceding three months. In the year