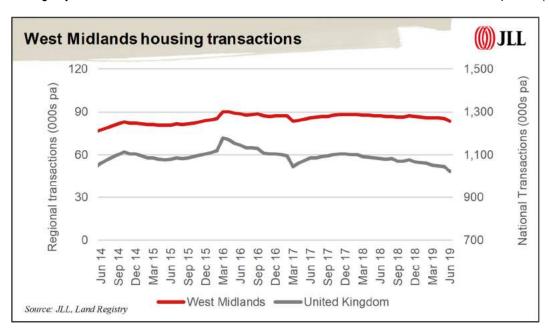

273 in September 2019, which compares with £234,370 in the UK. For much of the past five years, average house prices in the West Midlands have slowly fallen behind those across the UK but have seen higher growth over the past year. (Source: Land Registry).



Transaction levels in the West Midlands in the year to June 2019 have decreased by 4.1%, which compares with a decrease of 5.5% seen across the UK over the same period.

The current level of transactions in the West Midlands, at 83,500 pa, is 21.5% lower than the 2006 average, which compares with 29.4% lower than the average across the UK. The annual number of transactions in the West Midlands is above the 10-year average by 14.3%. This is well above the 6.3% increase seen across the UK over the same period. (Source: Land Registry).



The number of development starts per year has increased by 5.1% compared with a year earlier. At 16,000 the number of housing starts is 1.7% above 2006-2007 levels and 43.0% higher than the 10-year average.

The number of development completions in the year to Q2 2019, at 16,180 units, is 3.5% more than a year earlier, 7.2% above 2006-2007 levels and 44.2% above the 10-year average. (Source: MHCLG).



## Wales housing market

House prices in Wales increased by 0.8% during the three months to end-September 2019, below the 1.6% price increase seen across the UK. The rise of 0.8% follows an increase of 1.9% in the three months to end-June 2019 and a fall of 1.5% three months earlier. In the year to end-September 2019 house prices in Wales rose by 2.6%, above the average growth of 1.3% acro