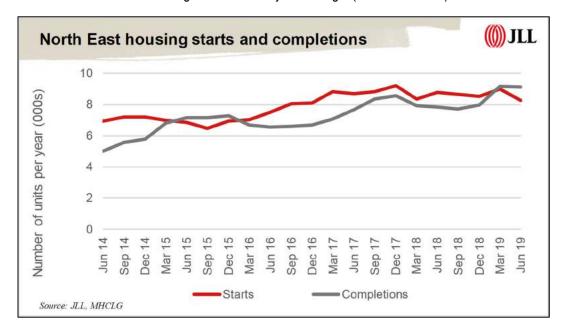

current level of transactions in the North East, at 38,600 pa, is the lowest of all UK regions. This is 29.6% lower than the 2006 average which compares with 29.4% lower across the UK. The annual number of transactions is 15.6% above the 10-year average, while sales volumes across the UK are 6.3% higher. (Source: Land Registry).



The number of development starts in the year to Q2 2019 in the North East decreased by 5.8% compared with a year earlier. At 8,280 units, the number of housing starts in the past year is 2.5% below 2006-2007 levels, but 33.9% higher than the 10-year average.

The number of development completions in the year to Q2 2019, at 9,110 units, is 16.3% higher than a year earlier, 12.5% above 2006-2007 levels and 49.5% higher than the 10-year average. (Source: MHCLG).



### Yorkshire & the Humber housing market

House prices in Yorkshire and the Humber rose by 1.3% in the three months to end-September 2019. This increase in price is slightly below the uptick of 1.6% seen across the UK. The rise of 1.3% follows an increase of 1.9% in the three months to end-June 2019 and a fall of 1.0% three months earlier. In the year to end-September 2019, house prices in Yorkshire and the Humber increased by 2.2%, above the increase of 1.3% across the UK. (Source: Land Registry).



House prices in the Yorkshire and the Humber are well below the average across the UK. The average house price in Yorkshire and the Humber was £165,745 in September 2019 compared with £234,370 across the UK. (Source: Land Registry).



Annual transaction levels in Yorkshire & the Humber ar