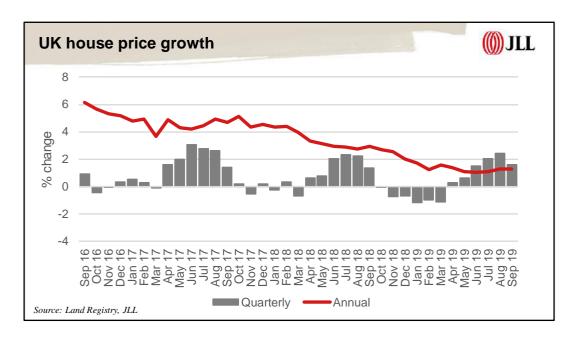

The number of annual starts now stands at 160,650 and the number of completions at 173,670. These are some of the highest levels recorded since 2008, although still well below the delivery target of circa 300,000 new homes pa.

### UK housing market analysis

Using a selection of data from Government sources, including Land Registry, HMRC and MHCLG, as well as survey data collected by the RICS (the Royal Institution of Chartered Surveyors), this section provides a detailed analysis of the UK housing market.

#### House price growth

In the three months to September 2019, house prices increased by 1.6%, slightly above the increase of 1.5% in the preceding three months. Annual price growth remained positive at 1.3% in the year to September 2019, up from 1.0% in the preceding three months.



### Housing supply and demand

The following section analyses data from the RICS Housing Market Survey, a useful tool when analysing demand, supply and pricing in the UK housing market. The data is sourced from a survey of chartered surveyors across the UK and it includes a range of questions from their future perceptions of the market to how the market has moved in the preceding three months.

Several results are presented through a balance of surveyor views. Results below zero indicate that demand/supply/price is falling while positive values reveal a rise in demand/supply/price. Each value describes the rate at which demand/supply/price is growing or falling which are useful in analysing the momentum of the market. The findings of the survey are presented below.

The RICS survey revea