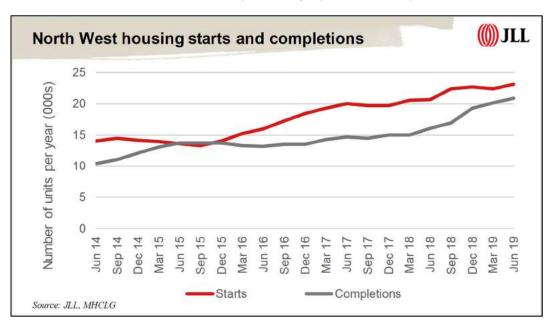

st, at 111,600, fell by 4.7% in the year to end-June 2019. The current level of transactions in the North West is 24.2% lower than the 2006-2007 average while across the UK annual sales volumes are 29.4% lower. The annual number of transactions is 17.4% above the 10-year average while annual levels across the UK are 6.3% higher. (Source: Land Registry).



The number of development starts per year in the North West increased by 12.1% compared with a year earlier. At 23,120, the number of housing starts in the past year is 8.9% above 2006-2007 levels and 66.9% greater than the 10-year average.

The number of development completions in the year to Q2 2019, at 20,920 units, is 29.8% higher than a year earlier, 6.9% above 2006-2007 levels and 61.5% above the 10-year average. (Source: MHCLG).



## North East housing market

House prices in the North East rose by 2.2% in the three months to end-September 2019. This is well above the increase of 1.6% in prices across the UK. The increase in North East house prices of 2.2% follows a rise of 4.0% in the three months to end-June 2019 and a decrease of 3.1% in the preceding three months. In the year to end-September 2019, house prices in the North East rose by 1.0%, which is above the 1.3% increase seen across the UK. (Source: Land Registry).



House prices in the North East are significantly lower than the average across the UK. The average house price in the North East was £132,769 in September 2019 which compares with £234,370 across the UK. Average house prices in the North East continue to be the lowest of any UK region. (Sourc