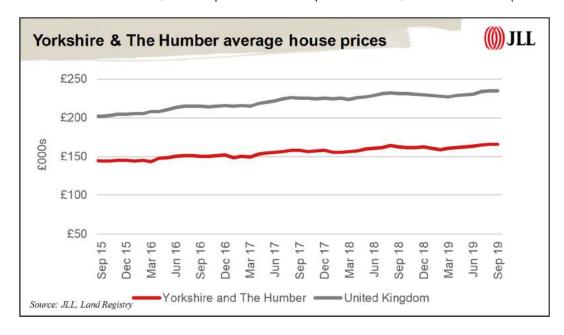

9.5% higher than the 10-year average. (Source: MHCLG).



### Yorkshire & the Humber housing market

House prices in Yorkshire and the Humber rose by 1.3% in the three months to end-September 2019. This increase in price is slightly below the uptick of 1.6% seen across the UK. The rise of 1.3% follows an increase of 1.9% in the three months to end-June 2019 and a fall of 1.0% three months earlier. In the year to end-September 2019, house prices in Yorkshire and the Humber increased by 2.2%, above the increase of 1.3% across the UK. (Source: Land Registry).



House prices in the Yorkshire and the Humber are well below the average across the UK. The average house price in Yorkshire and the Humber was £165,745 in September 2019 compared with £234,370 across the UK. (Source: Land Registry).



Annual transaction levels in Yorkshire & the Humber are down 2.6% in the year to end-June 2019, which compares with a decrease of 5.5% across the UK over the same period. The current level of transactions in Yorkshire and the Humber, at 83,900 pa, is 26.2% lower than the 2006 average which compares with 29.4% lower across the UK. The annual number of transactions is 16.1% above the 10-year average which compares with 6.3% higher across the UK. (Source: Land Registry).



The number of development starts in the year to Q2 2019 decreased by 0.4% compared with a year earlier. At 13,350 units, the number of housing starts in the past year is 24.3% below 2006-2007 levels and 28.2% above the 10-year average.

The number of annual completions in Q2 2019, at 14,450 units is 12.0% higher than a y