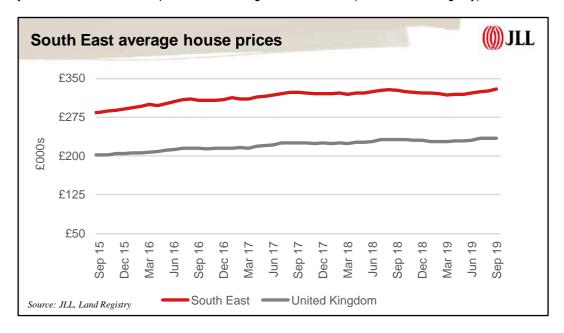

ousing market

House prices in the South East rose by 2.2% in the three months to end-September 2019. This is above the increase of 1.6% across the UK over the same period. The 2.2% increase follows a rise of 1.4% in the three months to end-June 2019 and a decrease of 1.1% three months earlier. In the year to end-September 2019, house prices in the South East increased by 0.6% which is below the average growth of 1.3% across the UK. (Source: Land Registry).



House prices in the South East are notably higher than prices in the UK, second only to London. The average house price in the South East was £329,197 in September 2019, compared with £234,370 across the UK. South East house price growth in recent years has continued to outperform the average across the UK. (Source: Land Registry).



There were circa 136,500 transactions in the twelve months to June 2019, the highest level of transactions across all UK regions. In the year to June 2019, annual transaction levels in the South East decreased by 8.6% which compares with a fall of 5.5% across the UK.

Annual transaction levels in the South East are below the 2006 average and the 10-year average. The current level of transactions in the South East is 32.1% lower than the 2006 average. This is slightly below the UK average of a 29.4% decrease. The annual number of transactions in the South East is below the 10-year average by 4.8% which is well below the 6.3% increase seen across the UK. (Source: Land Registry).



The number of annual development starts has increased by 2.7% compared with a year earlier in the South East.