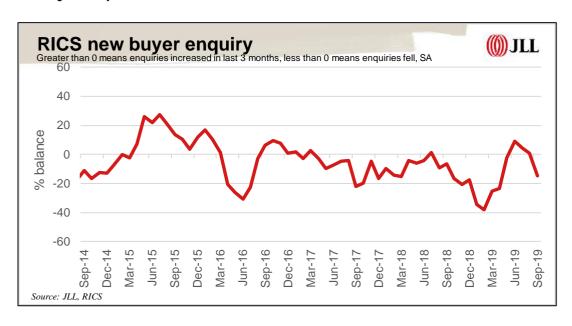

sing at a slower rate than in the preceding three months.



The chart below reveals the difference in the proportion of surveyors who believe that the number of new buyer enquiries, in the last three months, has risen against those who believe that they have fallen. Any figures below zero indicate that more surveyors feel that demand has fallen rather than risen in the last three months. The balance reveals not only the changes in demand but also how quickly levels of demand have moved.

The RICS survey reveals that, on a seasonally adjusted basis, housing demand decreased in the three months to September 2019. 14% more surveyors believe that new buyer demand has fallen rather than risen in the three months to September 2019, following a steady increase in the three months to June 2019.



According the RICS survey, the average number of properties on the market has remained steady following a sharp fall between March 2015 and December 2015. In September 2019, the average number of properties on the market per estate agency office rose slightly to 42, up from 40 the previous quarter and in line with September 2018.



The average number of sales per month per estate agency office showed no change during the three months to September 2019, but has been slowly decreasing since mid-2014.

As of the end of September 2019, estate agency offices were selling approximately 13 homes on average during the preceding three-month period, down from 15 homes a year earlier.



Further data from the RICS survey reveals that the sales to stock ratio has decreased slightly in September 201