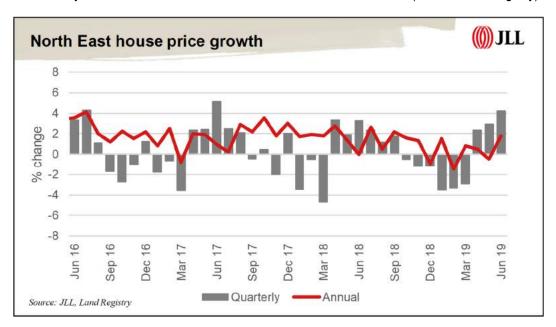

ts in the past year is 8.9% above 2006-2007 levels and 66.9% greater than the 10-year average.

The number of development completions in the year to Q2 2019, at 20,920 units, is 29.8% higher than a year earlier, 6.9% above 2006-2007 levels and 61.5% above the 10-year average. (Source: MHCLG).



## North East housing market

House prices in the North East rose by 2.2% in the three months to end-September 2019. This is well above the increase of 1.6% in prices across the UK. The increase in North East house prices of 2.2% follows a rise of 4.0% in the three months to end-June 2019 and a decrease of 3.1% in the preceding three months. In the year to end-September 2019, house prices in the North East rose by 1.0%, which is above the 1.3% increase seen across the UK. (Source: Land Registry).



House prices in the North East are significantly lower than the average across the UK. The average house price in the North East was £132,769 in September 2019 which compares with £234,370 across the UK. Average house prices in the North East continue to be the lowest of any UK region. (Source: Land Registry).



Transaction levels in the North East in the year to June 2019 decreased by 3.1%. This compares with the 5.5% fall across the UK over the same period. The current level of transactions in the North East, at 38,600 pa, is the lowest of all UK regions. This is 29.6% lower than the 2006 average which compares with 29.4% lower across the UK. The annual number of transactions is 15.6% above the 10-year average, while sales volumes across the UK are 6.3% higher. (Source: Land Registry)