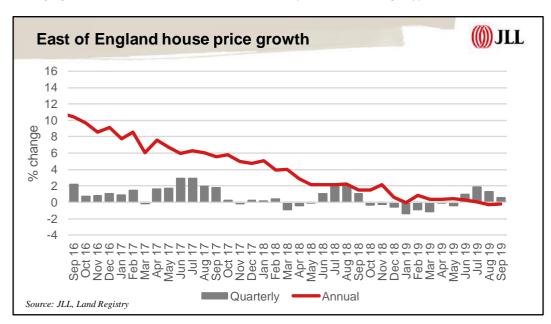

13.0% above the 10-year average.

The annual number of completions per annum in the South West increased slightly in Q2 2019. The number of completions in the year to Q2 2019, at 19,160 units, is 2.8% higher than a year earlier, 0.5% above 2006-2007 levels and 20.5% higher than the 10-year average. (Source: MHCLG).



## East of England housing market

House prices in the East of England increased by 0.5% in the three months to end-September 2019. This is below the uptick of 1.6% across the UK during the same period. The 0.5% rise follows an increase of 1.0% in the three months to end-June 2019 and a fall of 1.2% three months earlier. During the year to end-September 2019 house prices fell by 0.2%. This below the average growth of 1.3% experienced across the UK. (Source: Land Registry).



House prices in the East of England sit above the average of the UK. The average house price in the East of England was £291,993 in September 2019 compared with £234,370 across the UK. Over the past five years, house price growth in the East of England have outpaced the average across the UK. (Source: Land Registry).



Annual transaction levels in the East of England have continued to decrease, falling to 94,100 in the year to June 2019. In the year to June 2019, annual transaction levels in the East of England decreased by 7.9%, below the dip of 5.5% seen across the UK.

The current level of transactions in the East of England, is 30.0% lower than the 2006 average which is in line with the 29.4% fall in the UK. The annual number of transactions in the East of England is below the 10-ye