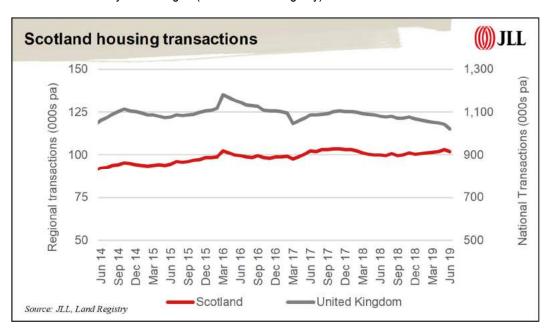

# E) Risks related to social and affordable rental income and universal credit

Please refer to "Description of the Social Housing Sector in England" below for relevant information concerning this risk factor category.

The Group receives a proportion of its regulated rental income from housing benefit payable by local authorities. For the year ended 31st March, 2019, 38.2 per cent. of the Group's rental income was received in the form of housing benefit. The Welfare Reform and Work Act 2016, which received royal assent on 16th March, 2016 and came into force in stages through various commencement orders, makes provisions on social housing rents, the household benefit cap and social security and tax credits that expose the Group to the risk of a reduction in rental income and an increase in arrears.

The roll out of Universal Credit is likely to increase transaction costs and the receipt of rental payments by the Issuer, as landlord, may be delayed by the failure of the tenant to apply for Universal Credit and/or regularly pay rent which is due in addition to the housing benefit and/or, in circumstances where the housing benefit is not paid directly to the landlord, a failure to pass on the housing benefit payments to the landlord.

The Issuer has 9,379 customers in receipt of Universal Credit, whose average arrears are 11.5 per cent. (as a percentage of rental income) / £840. 22 per cent. of the Issuer's Universal Credit customers have alternative payment arrangements (please refer to "Description of the Social Housing Sector in England" below for further information concerning this risk factor category).

# G) Risks related to the Household Benefit Cap and Occupation Size Criterion

Please refer to "Description of the Social Housing Sector in England" below for relevant information concerning this risk factor category.

# H) Risks related to the Government's 'Right to Buy' policy

Please refer to "Description of the Social Housing Sector in England" below for relevant information concerning this risk factor category.

The proposals as to how any extension of right to buy is introduced, whether voluntarily or through legislation, are still at an early stage (in the case of the 2015/2017 Conservative party manifesto commitment) or the Government is developing policy (in the case of the announcement made on 30th September, 2019 at the Conservative party conference). It is difficult to determine with any certainty exactly how either proposal could impact on the Issuer. The policies could have an adverse impact on the rental cash flow (and operating margin) of the Issuer which in turn could affect its ability to comply with its obligations under the Bonds.