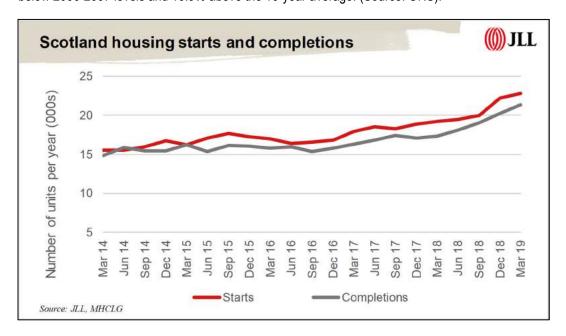

# B) Members of the Group may be impacted by investment and development risks in relation to residential properties

Residential property investment is subject to varying degrees of market and development risks. Market risks which may impact upon both the rental market and the development of residential properties include the economic environment, the risk of changes to Government regulation, including, but not limited to, regulation relating to planning, taxation, landlords and tenants and welfare benefits which could affect positively and negatively tenant trends in the United Kingdom. Furthermore, the maintenance of existing properties, development of existing sites and acquisition of additional sites may be subject to economic and political conditions, the availability of finance facilities and the costs of facilities where interest rates and inflation may also have an effect.

Investment requirements in respect of existing homes might rise in the future if there are wide-ranging changes to legislation. In the year ending 31st March, 2019 the expenditure on the Issuer's existing properties was £89 million.

Market and development risks may impact upon the expenditure incurred by the Issuer or other members of the Group associated with existing residential properties, rental income produced by these properties, the value of existing investments, the ability to develop land that the Issuer or any other Group member has acquired, fluctuations in the cost of developing property and also associated services and new materials, the ability to sell properties and acquire additional sites. The Group's development programme is exposed to market risk in relation to housing for sale, including both demand and pricing risks. Delays in planned sales (including under the Group's shared ownership programme) would delay sales receipts. Significant falls in sales values caused through deterioration in the housing market could cause schemes to become loss making.