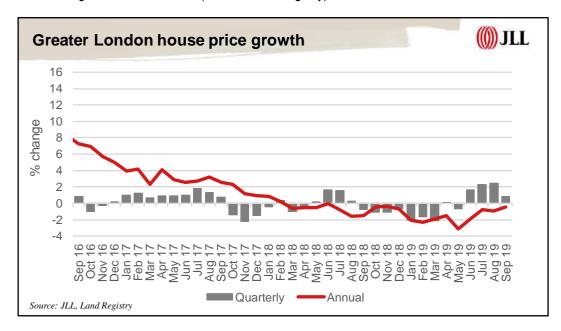

# E) Risks related to social and affordable rental income and universal credit

Please refer to "Description of the Social Housing Sector in England" below for relevant information concerning this risk factor category.

# G) Risks related to the Household Benefit Cap and Occupation Size Criterion

Please refer to "Description of the Social Housing Sector in England" below for relevant information concerning this risk factor category.

# H) Risks related to the Government's 'Right to Buy' policy

Please refer to "Description of the Social Housing Sector in England" below for relevant information concerning this risk factor category.

The proposals as to how any extension of right to buy is introduced, whether voluntarily or through legislation, are still at an early stage (in the case of the 2015/2017 Conservative party manifesto commitment) or the Government is developing policy (in the case of the announcement made on 30th September, 2019 at the Conservative party conference). It is difficult to determine with any certainty exactly how either proposal could impact on the Issuer. The policies could have an adverse impact on the rental cash flow (and operating margin) of the Issuer which in turn could affect its ability to comply with its obligations under the Bonds.