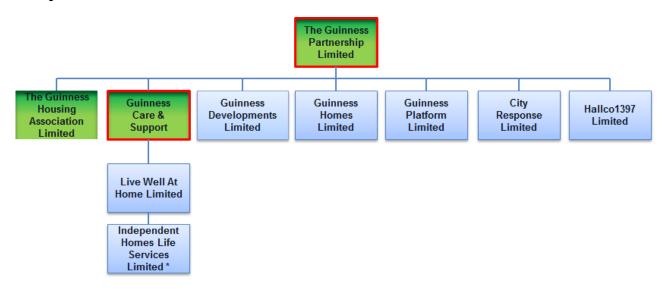

wned and managed by the Issuer to over 61,000.

The Issuer is the parent entity of the Guinness group and has seven direct subsidiaries:

- Guinness Care and Support Limited (Guinness Care);
- Guinness Housing Association Limited (Guinness Housing);
- Guinness Homes Limited (Guinness Homes);
- Guinness Developments Limited (Guinness Developments);
- Guinness Platform Limited (Guinness Platform);
- City Response Limited; and

Hallco 1397 Limited.

All these subsidiaries are wholly-owned by the Issuer.

In addition, the Issuer has two indirect subsidiaries, which are wholly-owned by Guinness Care:

- Live Well at Home Limited; and
- Independent Home Life Services.

Together, the organisations listed above are referred to in this Offering Circular as the **Group**.

#### **Group Structure**



#### Key:

Green box: Co-operative and Community Benefit Society

Blue box: Private Limited Company

Red outline: Charitable

\* Strike-off application pending

#### **Objectives**

The Issuer's core activities are the provision of housing for social and affordable rent, affordable home ownership, housing for older people and a range of care services. At present the Group provides homes and services to over 140,000 people across the country. The Group's vision is to:

"Deliver great service – to be one of the best service providers in the housing and care sectors;

**Provide great homes** – to provide as many high quality homes as possible and to play a significant part in tackling the country's housing crisis;

Be a great place to work – to be one of the best employers in the country; a